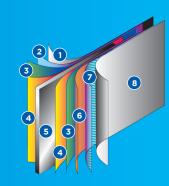

# **STEEL WALL COMPONENTS**

- 1. Plasticized SP coating
- 2. Molten zinc coat
- 3. Primer coat
- 4. Application of an alkaline solution to cleanse the oxides
- 5. Galvanized steel wall core
- 6. Chromate anti-rust coat
- 7. Heat-hardened inla
- 8. Ultra-resistant polymer