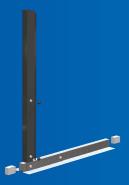

# **STRUCTURAL ELEMENTS**

- 1. 7" Painted Galvanized Steel Top Seats
- 2. 3-Piece Injected Resin Top Caps
- 4. 7" Painted Galvanized Steel Uprights
- Available in 52"
- Tubular Galvanized Steel Top Tracks
- Injected Resin Top Connectors
- Resin Foot Collars/Connectors Combo
- Painted Galvanized Steel Bottom Tracks