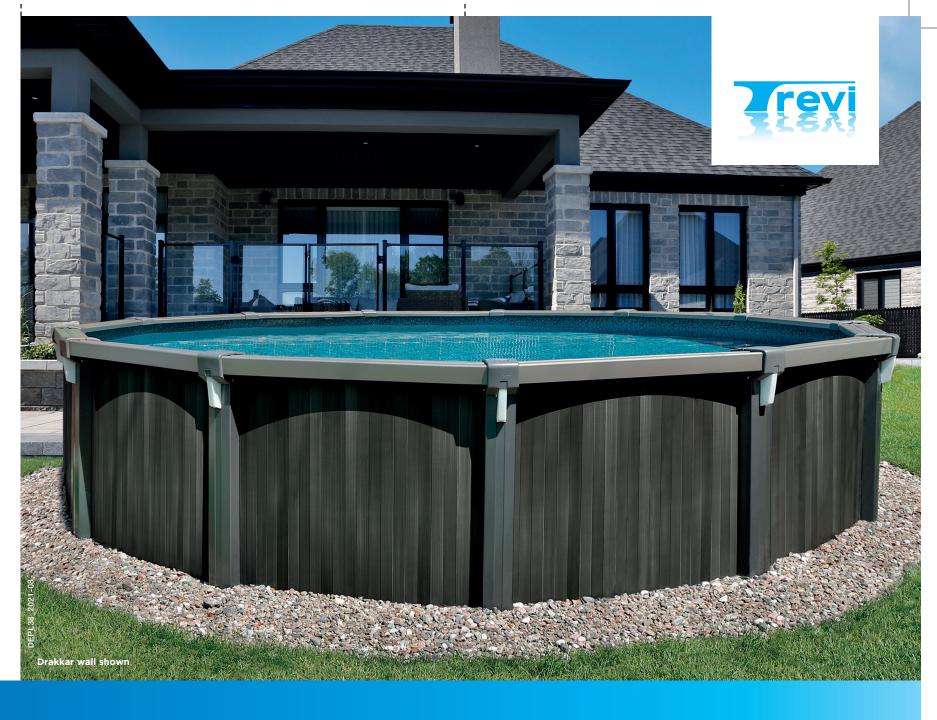

The Trevi 130 pool is an interesting option for those with both space and budget constraints. The pool features steel top seats and uprights: only the top caps are made of resin.

Easy to install and easy on the budget, an aboveground pool is a wise choice. It makes the whole family happy! The fun of summer is right there in your own backyard! Thanks to a wide range of shapes, materials and finishes, you and Trevi can create the pool that's right for your family, no matter your needs. Want a pool for fun? For the kids? For relaxing at the end of a busy day? With Trevi, you will create a delightful, relaxing refuge in your own backyard.

DEPL38 130 Drakkar V0-2021-08-25.indd 1 2021-08-27 08:35

Drakkar wall shown