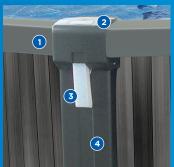

# **STRUCTURAL ELEMENTS**

- 1. 7" Painted Galvanized Steel Top Seats
- 2. 3-Piece Injected Resin Top Caps
- 4. 7" Painted Galvanized Steel Uprights
- Available in 52"
- Tubular Galvanized Steel Top Tracks
- Injected Resin Top Connectors
- Resin Foot Collars/Connectors Combo
- Painted Galvanized Steel Bottom Tracks