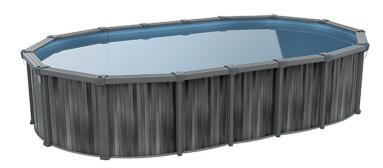

# **NBS OVALS**

**AVAILABLE SIZES** 

10'x16' 10'x19' 10'x22' 15'x24' 15'x30' 18'x33'

12'x18' 12'x21' 12'x24'

### **SPECIAL FEATURES**

- Streamline oval systems for smaller backvards.
- Easier to install due to less nuts and bolts.
- Bottom mounted pressure plates to hold pool firmly on ground.
- Painted galvanized steel buttress posts are re-enforced with steel splice brackets on each side for extra strength and stability.