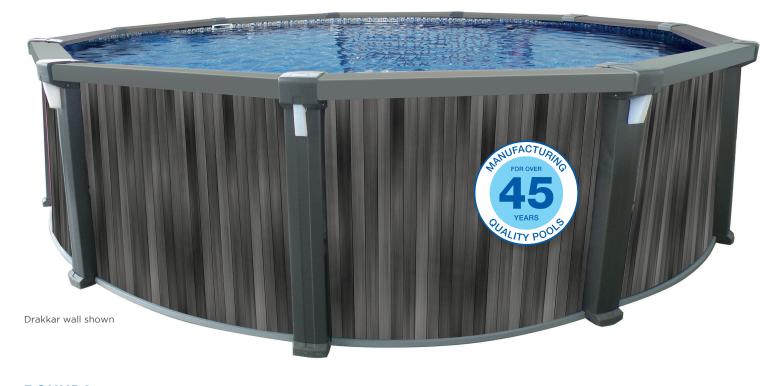

ption for those with both space and budget constraints. The pool features steel top seats and uprights: only the top caps are made of resin.

Easy to install and easy on the budget, an aboveground pool is a wise choice. It makes the whole family happy! The fun of summer is right there in your own backyard! Thanks to a wide range of shapes, materials and finishes, you and Trevi can create the pool that's right for your family, no matter your needs. Want a pool for fun? For the kids? For relaxing at the end of a busy day? With Trevi, you will create a delightful, relaxing refuge in your own backyard.

# Enjoy summer the way you should



Quality

product



For every

budget









25 years Warranty





Steel Pool

TREVIPOOLS.COM

DEPL38 130 Drakkar V0-2021-08-25.indd 1 2021-08-27 08:35





Drakkar wall shown

#### ROUNDS

### **AVAILABLE SIZES**

12' 15' 18' 21' 24' 27' 30'



# **NBS OVALS**

**AVAILABLE SIZES** 

10'x16' 10'x19' 10'x22' 15'x24' 15'x30' 18'x33'

12'x18' 12'x21' 12'x24'

### **SPECIAL FEATURES**



- Streamline oval systems for smaller backvards.
- Easier to install due to less nuts and bolts.
- Bottom mounted pressure plates to hold pool firmly on ground.
- Painted galvanized steel buttress posts are re-enforced with steel splice brackets on each side for extra strength and stability.

# **STRUCTURAL ELEMENTS**



- 1. 7" Painted Galvanized Steel Top Seats
- 2. 3-Piece Injected Resin Top Caps
- 4. 7" Painted Galvanized Steel Uprights
- Available in 52"
- Tubular Galvanized Steel Top Tracks
- Injected Resin Top Connectors
- Resin Foot Collars/Connectors