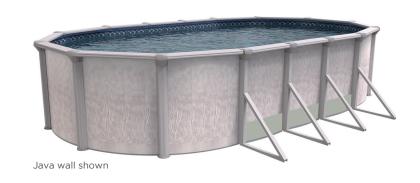

# A-FRAME OVALS AVAILABLE SIZES

10'x19' 12'x24' 15'x24' 15'x30' 18'x33'

## **SPECIAL FEATURES**

Resin top seats and uprights for strength, support (round only) and stability.

Exclusive to Trevi, the double post assembly for straight wall section in oval models offer improved resistance to water pressure, yet retains a certain elegance. Made of painted galvanized steel, the bottom track offers greater stability.

Bottom safety track

- Steel top connector
- Steel upright
- Galvanized steel support post
- Double post buttress assembly