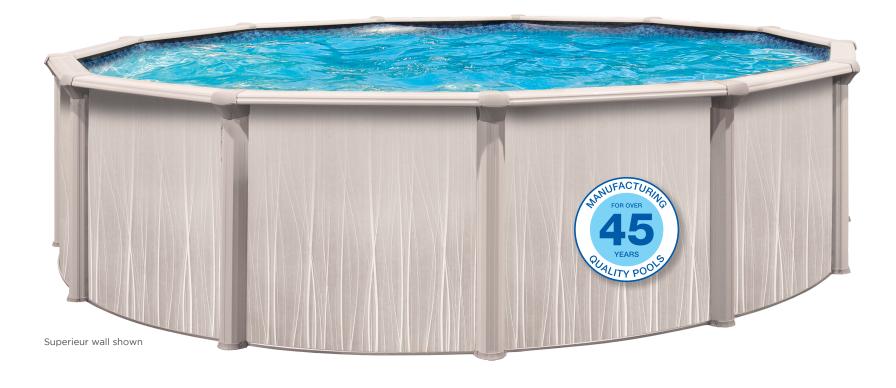

## **SPECIAL FEATURES**

Resin top seats and uprights for strength, support (round only) and stability.

Exclusive to Trevi, the double post assembly for straight wall section in oval models offer improved resistance to water pressure, yet retains a certain elegance. Made of painted galvanized steel, the bottom track offers greater stability.

Bottom safety track

- Steel top connector
- Steel upright
- Galvanized steel support post
- Double post buttress assembly