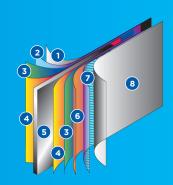

# **STEEL WALL COMPONENTS**

- 1. Plasticized SP coating
- 2 Molton zinc coat
- 3. Primer coat
- 4. Application of an alkaline solution to cleanse the oxides
- 5. Galvanized steel wall core
- 6. Chromate anti-rust coa
- 7. Heat-hardened inla
- B. Ultra-resistant polymer