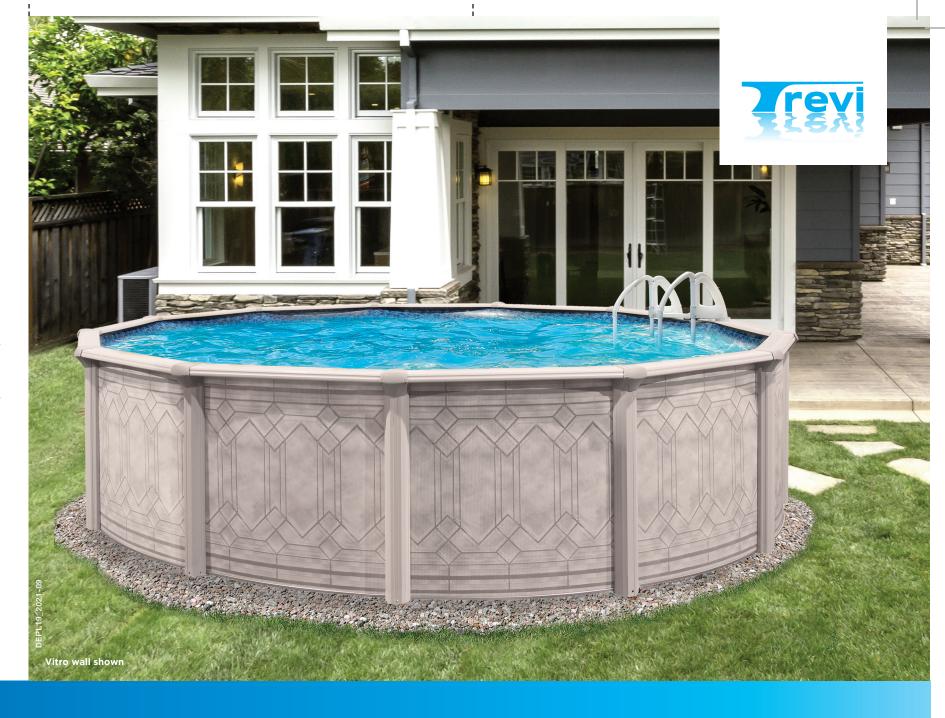

The Trevi 206 offers quality and robustness at an affordable price. Thanks to its wide resin top seats and reinforced uprights, your kids can splash around all summer long.

Easy to install and easy on the budget, an above-ground pool is a wise choice. It makes the whole family happy! The fun of summer is right there in your own backyard! Thanks to a wide range of shapes, materials and finishes, you and Trevi can create the pool that's right for your family, no matter your needs. Want a pool for fun? For the kids? For relaxing at the end of a busy day? With Trevi, you will create a delightful, relaxing refuge in your own backyard.

# Enjoy summer the way you should

Quality

product

# 206

Resin Pool

TREVIPOOLS.COM

DEPL19\_206\_Vitro\_V1-2021-09-13.indd 1 2021-09-13 14:48