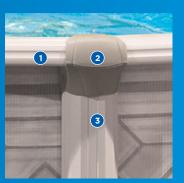

# **STRUCTURAL ELEMENTS**

- 1. 7" Extruded Resin Top Seats
- 2. 2-Piece Injected Resin Top Caps
- 3. 6" Extruded Resin Upright
- Available in 52"
- Tubular Galvanized Steel Top Tracks
- Galvanized Steel Top Connectors
- Resin Foot Collars/Connectors Combo
- Painted Galvanized Steel Bottom Tracks